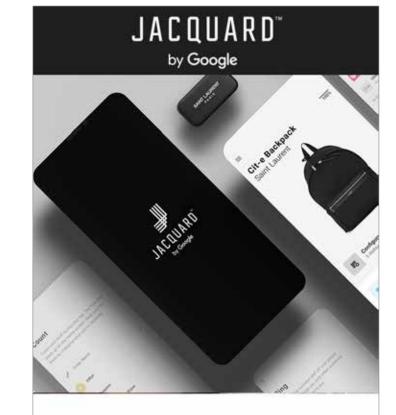

#### Yves Saint Laurent, Desktop

With Jacquard technology, the Cit-e Backpack is enhanced with a new level of functionality: with just a simple gesture, you can control your music, keep track of your coveted belongings, and capture moments on the go.

### Make it yours.

Personalize and enhance your Cit-e Backpack with various Jacquard Abilities. Assign your favorite Abilities to gestures. With Actions, you can customize gestures to access online services, apps, and information without reaching for your phone. Set up Alerts to get notified when your ride-share arrives or when you get a message from an important loved one.