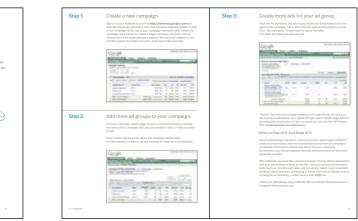

## Mark Eastman Google: AdWords Step by Step Book, 7"x10", 38 pages, Print and PDF (Excerpt)

Design, concepting, illustration and production.