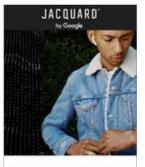

#### Mark Eastman **Google: Jacquard Email Templates**

Design, image editing, typesetting and production.

Levi's, Desktop

150 years of Levi's<sup>®</sup> denim innovation meets Google engineering to create this groundbreaking garment, with Jacquard technology built in.

The Levi's® Trucker Jacket with Jacquard™ by Google is as aspirational as it is functional. It seamlessly merges Levi's® iconic style with the technology of Google, to inspire connection and enhance experiences everyday. This innovative jacket is easy to use, as a few simple gestures will keep you connected - not distracted - while you're on the go.