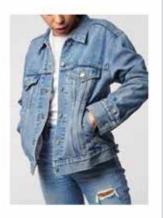

#### Mark Eastman **Google: Jacquard Email Templates**

Design, image editing, typesetting and production.

Levi's, Desktop

150 years of Levi's<sup>®</sup> denim innovation meets Google engineering to create this groundbreaking garment, with Jacquard technology built in.

The Levi's® Trucker Jacket with Jacquard™ by Google is as aspirational as it is functional. It seamlessly merges Levi's® iconic style with the technology of Google, to inspire connection and enhance experiences everyday. This innovative jacket is easy to use, as a few simple gestures will keep you connected - not distracted - while you're on the go.