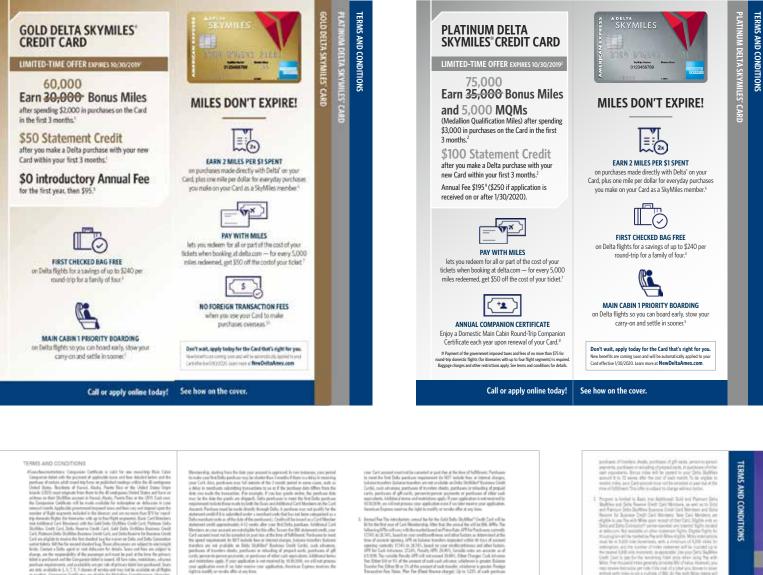

#### Email 3 (4 segmented versions)

**Usin Uplin** 

D DELTA BROWLES! CAR

30,000 60,000

Bonus Miss after spending \$2,000 horizonas in the first 2 months.

\$50 Balancent Credit offer you make a Colta purchase will your new Card within your first 3 mandles. Tarms Apply.

ATHUN DELTA SKYNLAS\* CARD

35.000 75,000

Some Miles and 5,000 MGMs after spending \$3,000 in purchases ( the first 3 months.

\$100 Statement Credit after you make a Detta purchase v your new Card within your first 3 manifus Terms Apply